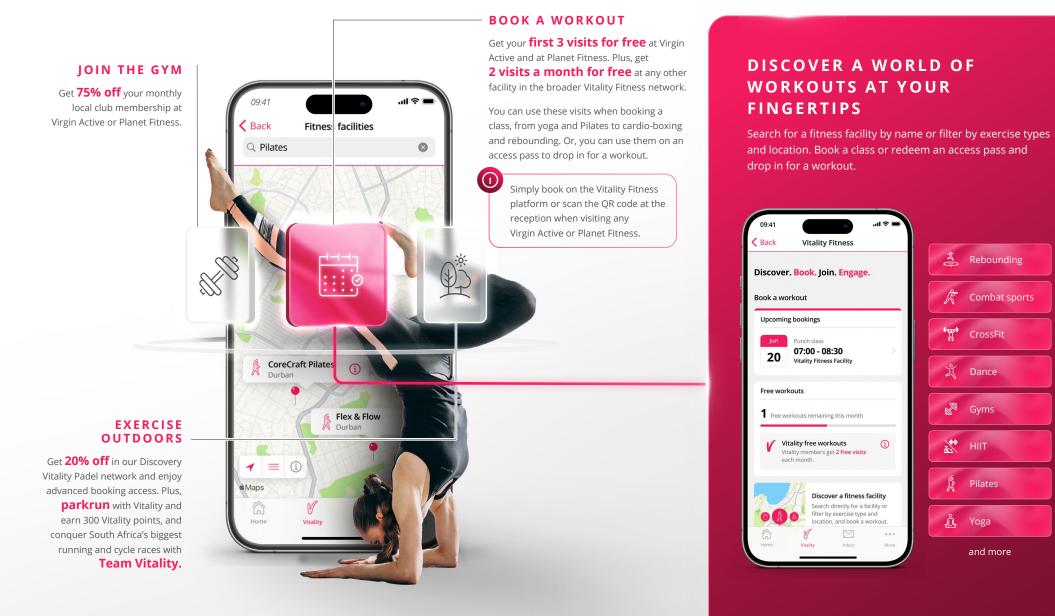

### Exercise anywhere with Vitality Fitness

A fitness experience like no other. Get 75% off a local club membership at Virgin Active or Planet Fitness, book workouts at 150+ boutique facilities and get up to 24 free visits a year at these facilities, smash your padel game or exercise outdoors.