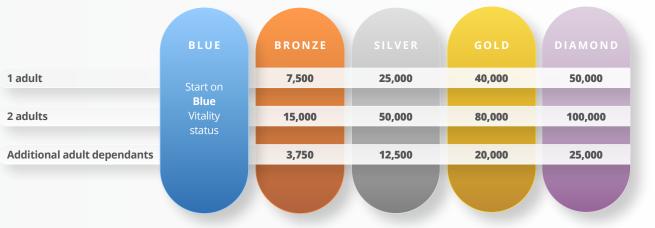

### HOW TO EARN A VITALITY STATUS

Your Vitality Health status is a key indicator of how healthy you are. Earn Vitality points by getting active, eating well and doing all your checks. The healthier you get, the higher your Vitality status.

At the start of every year, your Vitality points reset to zero but you still keep the status level that you earned the previous year. This is to help encourage consistent engagement with your health.

### Points you can earn as an adult member on the Vitality programme