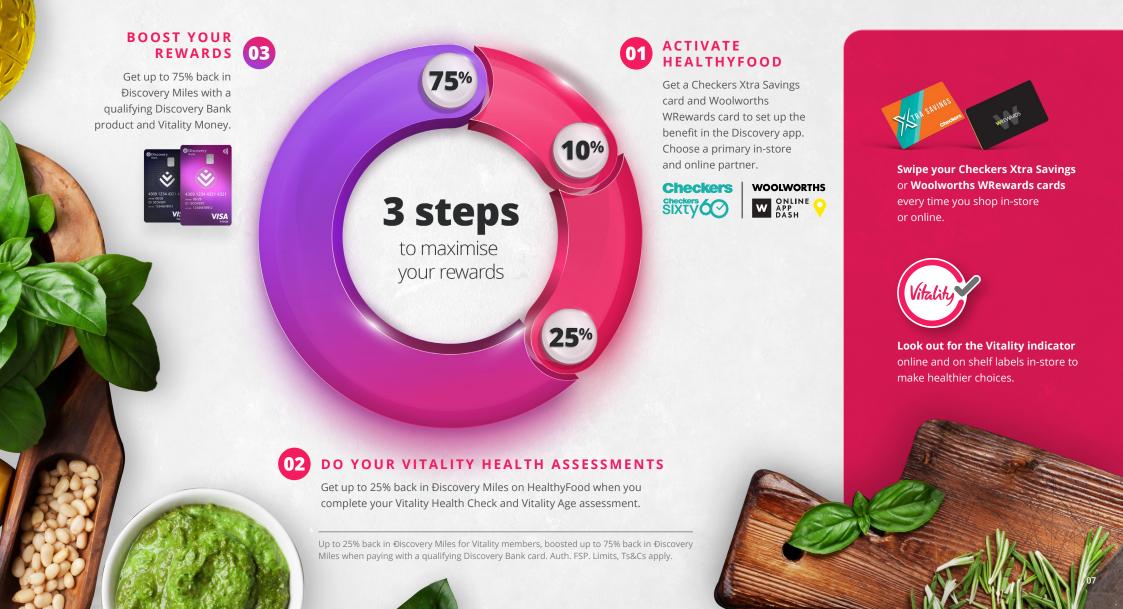

Click here to understand more about how Vitality works and how to maximise each of these benefits.

### Your Vitality HealthyFood benefit

Nothing tastes as good as HealthyFood rewards. Vitality members can **get up to 25% back in Discovery Miles on thousands of HealthyFood items** at Checkers, Checkers Sixty60, Woolworths in-store and online, Woolies app and Woolies Dash. This is boosted to 75% through Discovery Bank.