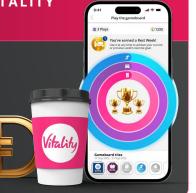

### ACHIEVE YOUR WEEKLY VITALITY ACTIVE REWARDS GOALS

You can earn Điscovery Miles by getting healthier, driving well and spending responsibly. Achieve your weekly Vitality Active Rewards exercise, drive or spend goals and choose between an instant coffee and a play on the gameboard to earn thousands of Điscovery Miles.