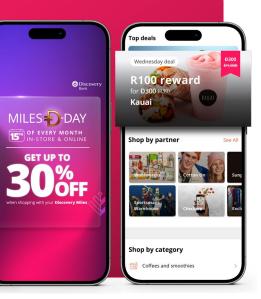

### MAKE YOUR ÐISCOVERY MILES GO FURTHER

Look out for an unmissable, irresistible deal in the Vitality Mall every **Rewards Wednesday!** For 24 hours only.

You can also double your Discovery Miles discount on **Miles D-Day**, the 15th of every month, and get between 10% and 30% off at selected online and in-store Discovery Miles retail partners.