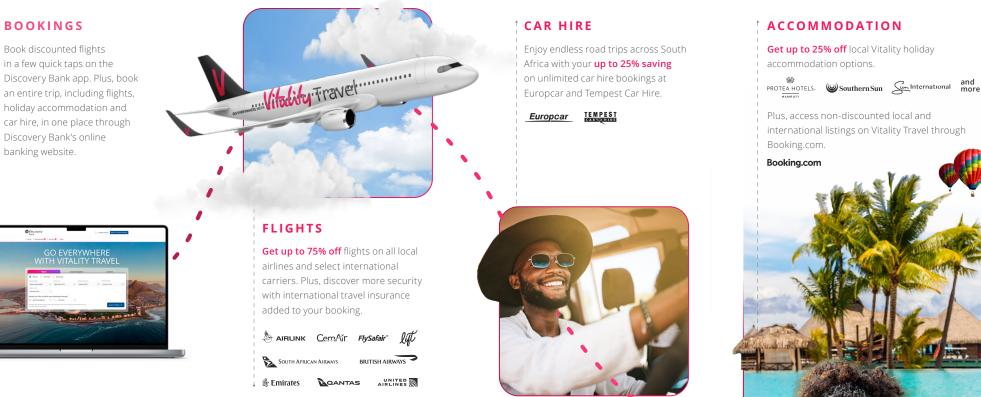

### Discover more adventure with Discovery Bank and Vitality Travel

Enjoy endless discovery with Vitality Travel. All you need to book your next adventure is a qualifying Discovery Bank account or a Discovery Account with zero monthly fees.

### SPEND YOUR DISCOVERY MILES

Get **5% to 15% off** every day when you spend your *Discovery Miles* on discounted rewards in the Vitality Mall, online or in-store at over 40 *Discovery Miles* retail partners, and on prepaid products in the Discovery Bank app. **Plus**, pay for your flights, accommodation and car hire in *Discovery Miles* on the Vitality Travel booking platform.